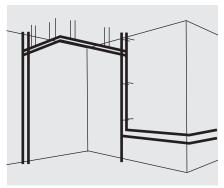

## Follow the steps as illustrated below

1. Drill holes.

- 2. Install the bracket to the ceiling.
- 3. Turn the hex wrench clockwise to lock the bracket.

- 4. Cover with end cap.
- 5. Place fixture to track.
- 6. Assembly complete.