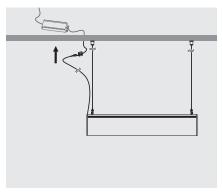

# MAGNETIC TRACK PENDANT INSTALLATION GUIDE

PLEASE MAKE SURE THAT MAINS IS DISCONNECTED BEFORE PROCEEDING!

## Follow the steps as illustrated below

- 1. Install the bracket to the ceiling. 2. Install bracket cover.
- 3. Attach suspension cable to pendant track.

- 4. Balance the pendant and connect wire.
- 5. Place fixture to track.
- 6. Assembly complete.