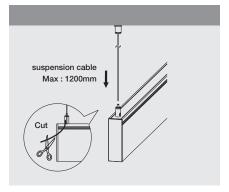

## Follow the steps as illustrated below

- 1. Install the bracket to the ceiling. 2. Install bracket cover.
- 3. Attach suspension cable to pendant track.

- 4. Balance the pendant and connect wire.
- 5. Place fixture to track.
- 6. Assembly complete.