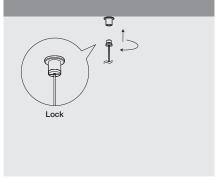

## Follow the steps as illustrated below

- 1. Install the bracket to the ceiling. 2. Install bracket cover.
- 3. Attach suspension cable to pendant track.

- 4. Balance the pendant and connect wire.
- 5. Place fixture to track.
- 6. Assembly complete.