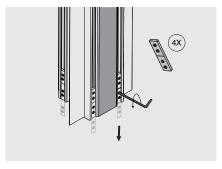

## Follow the steps as illustrated below

1. Drill holes.

- 2. Install the bracket to the ceiling.
- 3. Turn the hex wrench clockwise to lock the bracket.

- 4. Cover with end cap.
- 5. Place fixture to track.
- 6. Assembly complete.