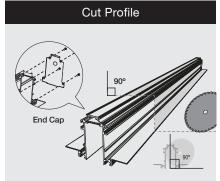

## Follow the steps as illustrated below

1. Preinstallation section on wall and ceiling.

2. Connect wire and secure profile with screw.

3. Plaster ceiling to hide screws and mounting kit.

4. Place fixture to track.

5. Assembly complete.

Profile cut in 90° and screw end cap.