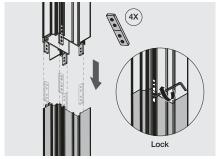

# Follow the stiching method as illustrated below

- 1. Install profile power connector.
- 2. Connect profiles.

## Follow the stiching method as illustrated below

1. Install profile power connector.

2. Anti-clockwise to unlock the connector.

3. Connect profiles and lock.

## Follow the stiching method as illustrated below

- 1. Install profile power connector.
- 2. Connect profiles.
- 3. Cover with end cap.