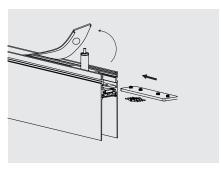

## Follow the stiching method as illustrated below

- 1. Install profile power connector.
- 2. Connect profiles.
- 3. Cover with end cap.