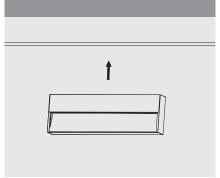

## Follow the steps as illustrated below

1. Drill holes.

- 2. Install the bracket to the ceiling.
- 3. Turn the hex wrench clockwise to lock the bracket.

- 4. Cover with end cap.
- 5. Place fixture to track.
- 6. Assembly complete.