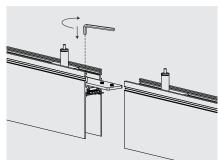

## Follow the steps as illustrated below

1. Drill holes.

- 2. Install the bracket to the ceiling.
- 3. Turn the hex wrench clockwise to lock the bracket.

- 4. Cover with end cap.
- 5. Place fixture to track.
- 6. Assembly complete.