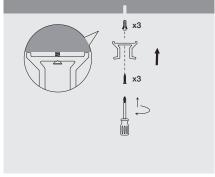

## Follow the steps as illustrated below

1. Drill holes.

- 2. Install the bracket to the ceiling.
- 3. Turn the hex wrench clockwise to lock the bracket.

- 4. Cover with end cap.
- 5. Place fixture to track.
- 6. Assembly complete.