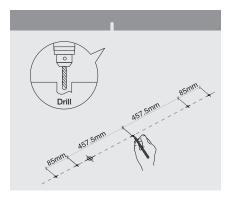

# MAGNETIC TRACK SURFACE INSTALLATION GUIDE

PLEASE MAKE SURE THAT MAINS IS DISCONNECTED BEFORE PROCEEDING!

## Follow the steps as illustrated below

1. Drill holes.

- 2. Install the bracket to the ceiling.
- 3. Turn the hex wrench clockwise to lock the bracket.

- 4. Cover with end cap.
- 5. Place fixture to track.
- 6. Assembly complete.