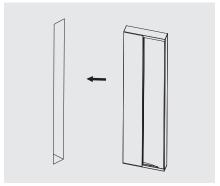

# Follow the stiching method as illustrated below

- 1. Install profile power connector.
- 2. Connect profiles.