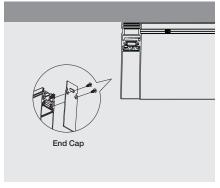

## Follow the steps as illustrated below

1. Drill holes.

- 2. Install the bracket to the ceiling.
- 3. Turn the hex wrench clockwise to lock the bracket.

- 4. Cover with end cap.
- 5. Place fixture to track.
- 6. Assembly complete.