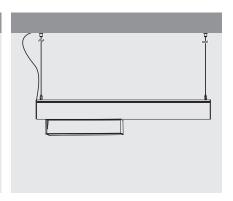

# MAGNETIC TRACK PENDANT INSTALLATION GUIDE

PLEASE MAKE SURE THAT MAINS IS DISCONNECTED BEFORE PROCEEDING!

## Follow the steps as illustrated below

- 1. Install the bracket to the ceiling. 2. Install bracket cover.
- 3. Attach suspension cable to pendant track.

- 4. Balance the pendant and connect wire.
- 5. Place fixture to track.
- 6. Assembly complete.