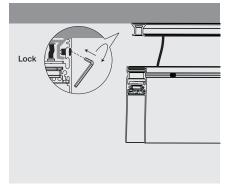

## Follow the steps as illustrated below

1. Drill holes.

- 2. Install the bracket to the ceiling.
- 3. Turn the hex wrench clockwise to lock the bracket.

- 4. Cover with end cap.
- 5. Place fixture to track.
- 6. Assembly complete.