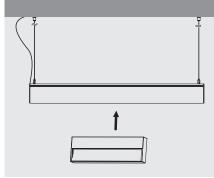

# MAGNETIC TRACK PENDANT INSTALLATION GUIDE

PLEASE MAKE SURE THAT MAINS IS DISCONNECTED BEFORE PROCEEDING!

## Follow the steps as illustrated below

- 1. Install the bracket to the ceiling. 2. Install bracket cover.
- 3. Attach suspension cable to pendant track.

- 4. Balance the pendant and connect wire.
- 5. Place fixture to track.
- 6. Assembly complete.