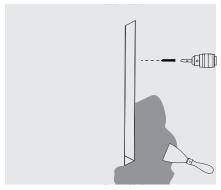

# Follow the stiching method as illustrated below

- 1. Install profile power connector.
- 2. Connect profiles.