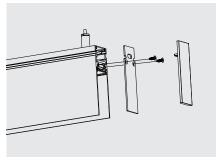

# Follow the stiching method as illustrated below

- 1. Install profile power connector.
- 2. Connect profiles.