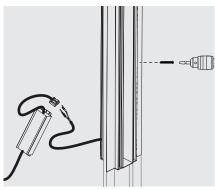

# Follow the stiching method as illustrated below

- 1. Install profile power connector.
- 2. Connect profiles.