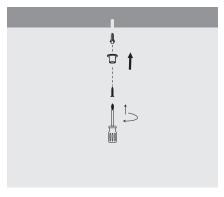

## Follow the steps as illustrated below

1. Drill holes.

- 2. Install the bracket to the ceiling.
- 3. Turn the hex wrench clockwise to lock the bracket.

- 4. Cover with end cap.
- 5. Place fixture to track.
- 6. Assembly complete.