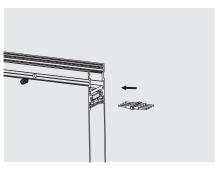

# Follow the stiching method as illustrated below

- 1. Install profile power connector.
- 2. Connect profiles.