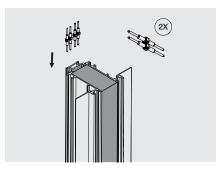

## Follow the steps as illustrated below

1. Drill holes.

- 2. Install the bracket to the ceiling.
- 3. Turn the hex wrench clockwise to lock the bracket.

- 4. Cover with end cap.
- 5. Place fixture to track.
- 6. Assembly complete.