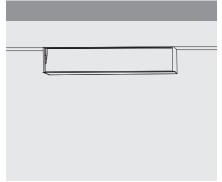

## Follow the steps as illustrated below

1. Drill holes.

- 2. Install the bracket to the ceiling.
- 3. Turn the hex wrench clockwise to lock the bracket.

- 4. Cover with end cap.
- 5. Place fixture to track.
- 6. Assembly complete.