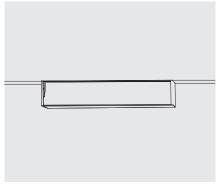

# MAGNETIC TRACK RECESSED INSTALLATION GUIDE

PLEASE MAKE SURE THAT MAINS IS DISCONNECTED BEFORE PROCEEDING!

## Follow the steps as illustrated below

1. Preinstallation section on wall and ceiling.

2. Connect wire and secure profile with screw.

3. Plaster ceiling to hide screws and mounting kit.

4. Place fixture to track.

5. Assembly complete.

Profile cut in 90° and screw end cap.