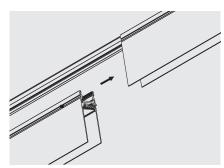

# Follow the stiching method as illustrated below

- 1. Install profile power connector.
- 2. Connect profiles.